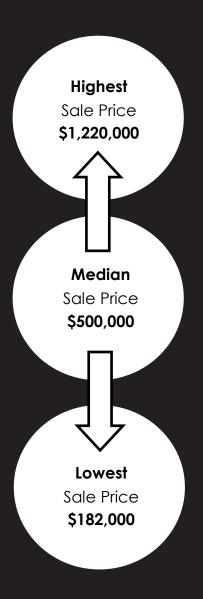

## Did you

Properties Currently For Sale

Number of properties sold in **Helensvale 2016** 

Average Days

On the Market

(price range \$500,000 - \$600,000)